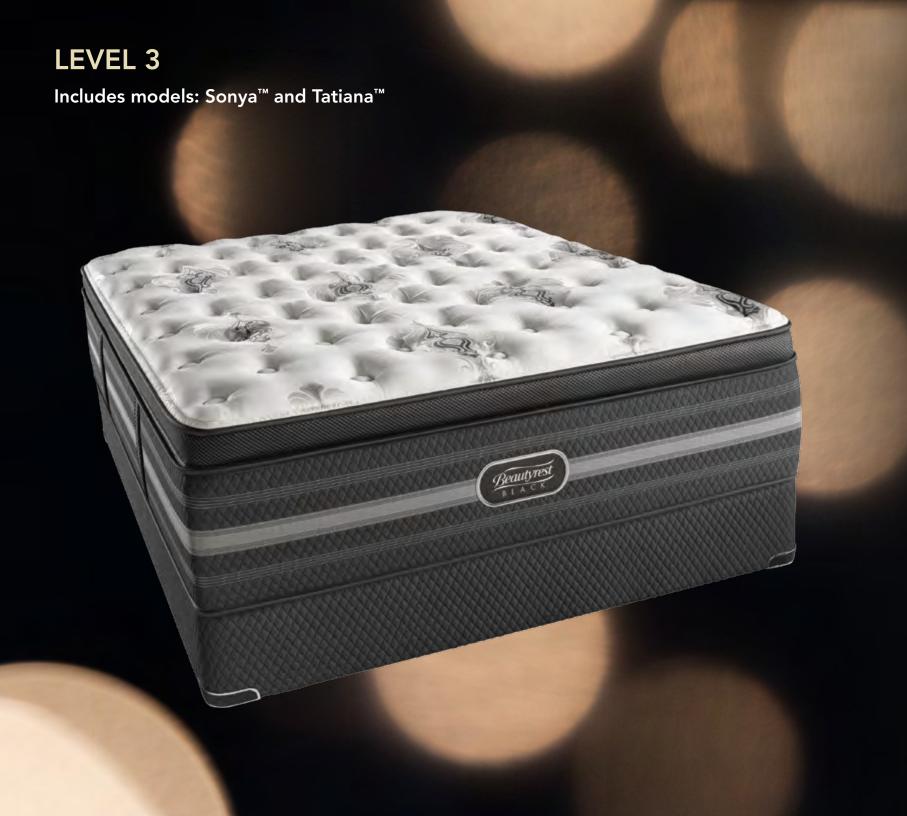

### **CONFORMING BACK SUPPORT**

### Advanced Pocketed Coil® Technology

Helps provide individualized back support, freedom of movement and exceptional pressure point relief throughout the night.

### Micro Pocketed Coil® Technology

Additional layer of durable, low profile coils are added for enhanced support and comfort.

#### **COMFORT AND PRESSURE RELIEF**

#### **Dynamic Response™ Memory Foam**

This ventilated memory foam has a unique feel and helps provide conforming back support and increased airflow for an ideal temperature.

# **Comfort Response™ Latex**

This ventilated latex has a distinctive feel and conforms to your body for pressure-relieving comfort.

### AirCool® Gel Memory Foam

Gel is added to our proprietary AirCool® Memory Foam to help promote freedom of movement and pressure point relief while maintaining exceptional airflow for a cool comfortable sleep environment.

# **TEMPERATURE MANAGEMENT**

### BlackICE™ Memory Foam

Our newest breathable gel technology applied to our Micro Diamond™ Memory Foam is designed to help maintain an ideal sleep climate.

### SurfaceCool™ Plus Fiber

This material located at the surface of the bed, is designed to dissipate heat away from your body to help keep you comfortable as you sleep.

### **ADDITIONAL FEATURES**

Ventilated AirCool® BeautyEdge® Adjustable Base Compatible 10 Year Limited Warranty