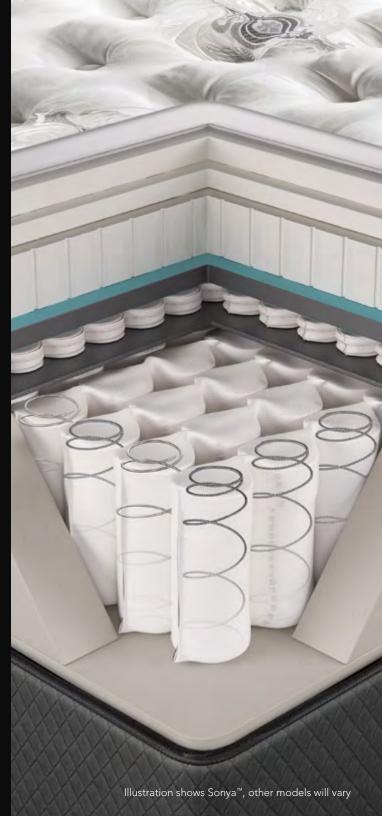

### **CONFORMING BACK SUPPORT**

### Advanced Pocketed Coil® Technology

Helps provide individualized back support, freedom of movement and exceptional pressure point relief throughout the night.

### Micro Pocketed Coil® Technology

Additional layer of durable, low profile coils are added for enhanced support and comfort.

#### **COMFORT AND PRESSURE RELIEF**

#### **Dynamic Response™ Memory Foam**

This ventilated memory foam has a unique feel and helps provide conforming back support and increased airflow for an ideal temperature.

# **Comfort Response™ Latex**

This ventilated latex has a distinctive feel and conforms to your body for pressure-relieving comfort.

### AirCool® Gel Memory Foam

Gel is added to our proprietary AirCool® Memory Foam to help promote freedom of movement and pressure point relief while maintaining exceptional airflow for a cool comfortable sleep environment.