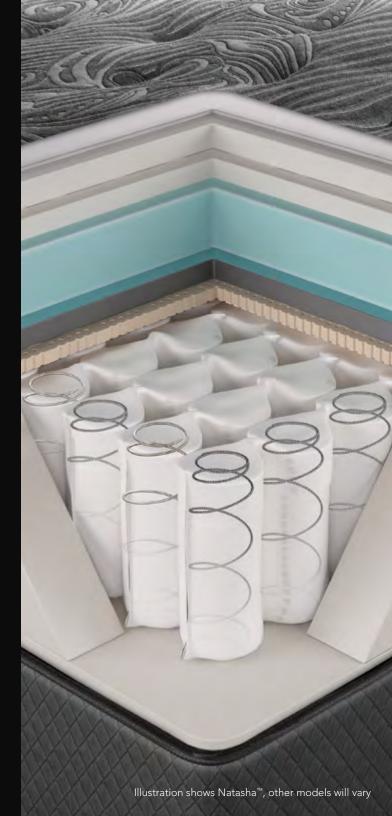

# Advanced Pocketed Coil® Technology

Helps provide individualized back support, freedom of movement and exceptional pressure point relief throughout the night.

# **Dynamic Response™ Memory Foam**

This ventilated memory foam has a unique feel and helps provide conforming back support and increased airflow for an ideal temperature.

# **Comfort Response™ Latex**

This ventilated latex has a distinctive feel and conforms to your body for pressure-relieving comfort.

# AirCool® Gel Memory Foam

Gel is added to our proprietary AirCool® Memory Foam to help promote freedom of movement and pressure point relief while maintaining exceptional airflow for a cool comfortable sleep environment.