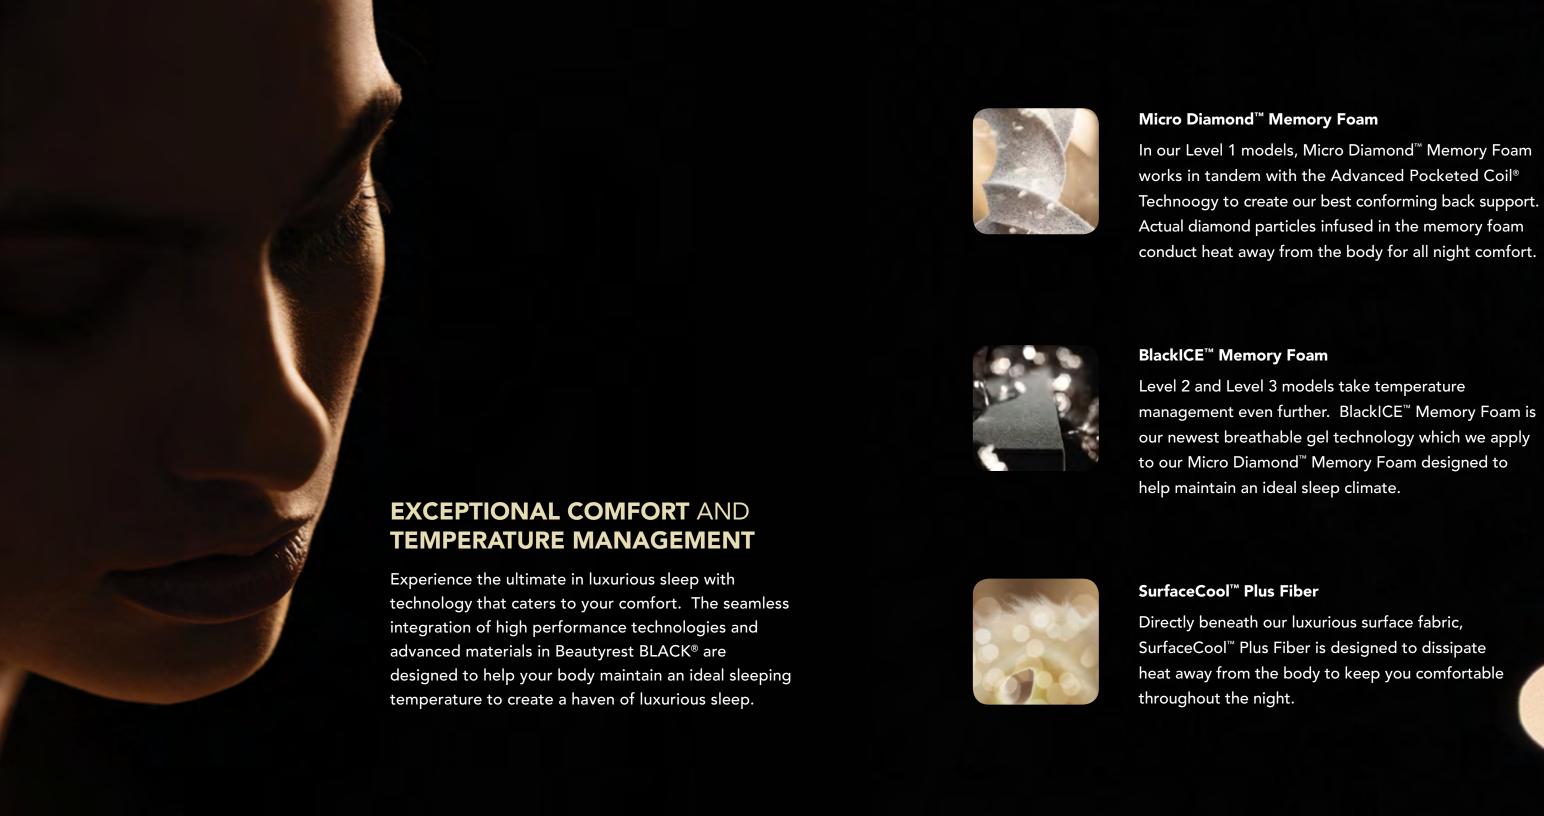

# Micro Diamond™ Memory Foam

Works with our Advanced Pocketed Coil® Technology to create enhanced conforming back support. Micro diamonds in the foam help conduct heat away from the surface to prevent overheating.

# BlackICE™ Memory Foam

Our newest breathable gel technology applied to our Micro Diamond™ Memory Foam is designed to help maintain an ideal sleep climate.

### BlackICE™ Memory Foam

Our newest breathable gel technology applied to our Micro Diamond™ Memory Foam is designed to help maintain an ideal sleep climate.

### SurfaceCool™ Plus Fiber

This material located at the surface of the bed, is designed to dissipate heat away from your body to help keep you comfortable as you sleep.

# SurfaceCool™ Plus Fiber

This material located at the surface of the bed, is designed to dissipate heat away from your body to help keep you comfortable as you sleep.