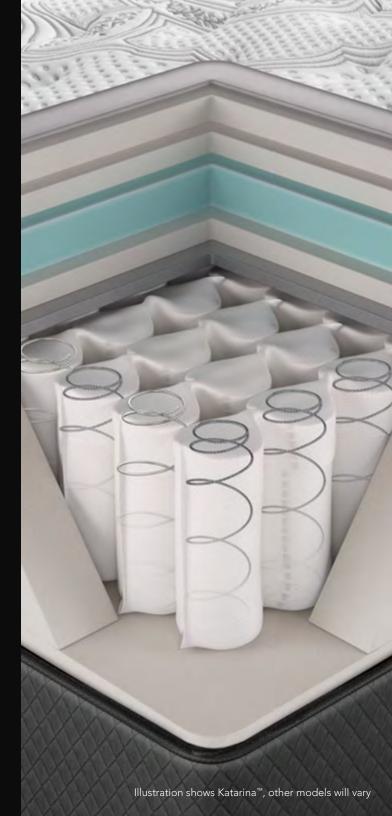

# Advanced Pocketed Coil® Technology

Helps provide individualized back support, freedom of movement and exceptional pressure point relief throughout the night.

# Micro Diamond™ Memory Foam

Works with our Advanced Pocketed Coil® Technology to create enhanced conforming back support. Micro diamonds in the foam help conduct heat away from the surface to prevent overheating.

# AirCool® Gel Memory Foam

Gel is added to our proprietary AirCool® Memory Foam to help promote freedom of movement and pressure point relief while maintaining exceptional airflow for a cool comfortable sleep environment.

### GelTouch® Foam

Provides soothing comfort with a soft gel foam for enhanced surface contouring and conformability.